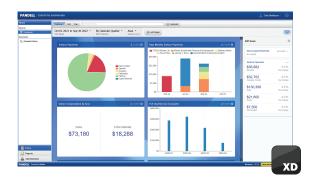

# **Executive**Dashboard

Pandell XD provides executives with information at their fingertips through an easy-to-use executive dashboard. It allows them to quickly review and visualize key land information across areas, business units, or subsidiary companies for tracking project status, rental payments, upcoming obligations, and other important summary land data.

#### **Track Key Performance Indicators**

Summary information is centralized for fast, flexible access with real-time reporting on corporate KPI's across the organization.

#### Visualize on Maps

Summary information is visualized with real-time status on GIS maps allowing rapid drill-down for further analysis and reporting.