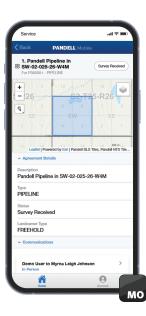

### Mobile

Pandell's mobile application provides a powerful and convenient interface for your users in the field to perform critical land functions, keeping your land data up to date and in sync across your organization. Available for iOS and Android mobile devices, Pandell Mobile offers robust GIS integration, an easy-to-use interface, and offline capability. Pandell Mobile is geo-enabled to allow users to see their location in relation to parcels and land assets where work needs to be done. With Pandell Mobile, users can:

- · View and upload documents
- Only see data for their assigned projects
- View and input contact logs with landowners and other stakeholders
- Complete maintenance tasks, such as tree trimming and damage assessment, & add notes
- Take photos and upload them to land records
- Integrated with corporate security Single-Sign On (SSO)
- See their location relative to land assets where they have tasks to complete