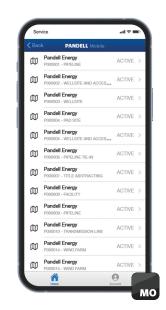

### Mobile

Pandell's mobile application provides a powerful and convenient interface for your users in the field to perform critical land functions, keeping your land data up to date and in sync across your organization. Available for iOS and Android mobile devices, Pandell Mobile offers robust GIS integration, an easy-to-use interface, and offline capability. Pandell Mobile is geo-enabled to allow users to see their location in relation to parcels and land assets where work needs to be done. With Pandell Mobile, users can:

- · View and upload documents
- Only see data for their assigned projects
- View and input contact logs with landowners and other stakeholders
- Complete maintenance tasks, such as tree trimming and damage assessment, & add notes
- Take photos and upload them to land records
- Integrated with corporate security Single-Sign On (SSO)
- See their location relative to land assets where they have tasks to complete