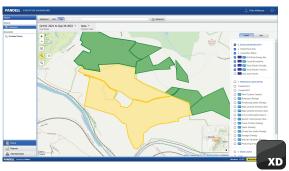

# **Executive**Dashboard

Pandell XD provides executives with information at their fingertips through an easy-to-use executive dashboard. It allows them to quickly review and visualize key land information across areas, business units, or subsidiary companies for tracking project status, rental payments, upcoming obligations, and other important summary land data.

#### Visualize on Maps

Summary information is visualized with real-time status on GIS maps allowing rapid drill-down for further analysis and reporting.