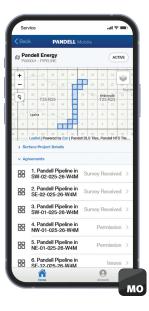

### Mobile

Pandell's mobile application provides a powerful and convenient interface for your users in the field to perform critical land functions, keeping your land data up to date and in sync across your organization. Available for iOS and Android mobile devices, Pandell Mobile offers robust GIS integration, an easy-to-use interface, and offline capability. Pandell Mobile is geo-enabled to allow users to see their location in relation to parcels and land assets where work needs to be done. With Pandell Mobile, users can:

- · View and upload documents
- Only see data for their assigned projects
- View and input contact logs with landowners and other stakeholders
- Complete maintenance tasks, such as tree trimming and damage assessment, & add notes
- Take photos and upload them to land records
- Integrated with corporate security Single-Sign On (SSO)
- See their location relative to land assets where they have tasks to complete