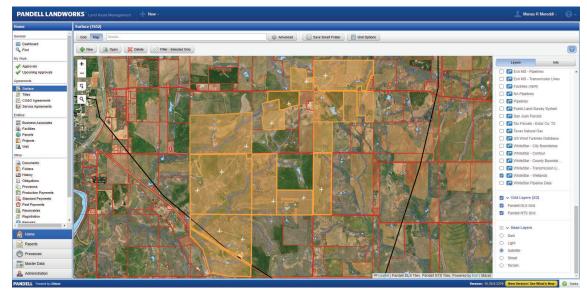

## **Screenshots**

Identify optimal locations near existing turbines and power lines, while avoiding wetlands with Whitestar Parcels and Culture data.

Leverage Whitestar data, including TrueGRID, for precise geometry and acreage calculations for renewable projects.