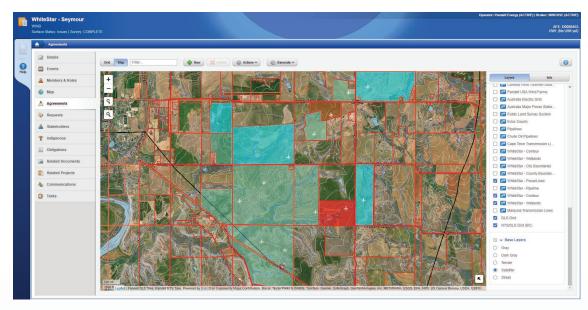

## **Screenshots**

Identify optimal locations near existing turbines and power lines, while avoiding wetlands with Whitestar Parcels and Culture data.

Leverage Whitestar data, including TrueGRID, for precise geometry and acreage calculations for renewable projects.